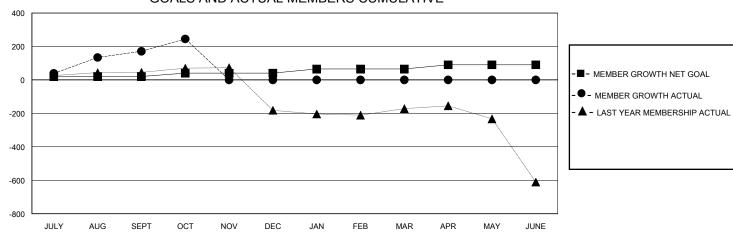

## GOALS AND ACTUAL MEMBERS CUMULATIVE

|                           |    | 64 CLUBS OF 109 ADDED 1 OR MORE<br>NEW MEMBERS | CENDED DISTRIBUTION        |                |       |
|---------------------------|----|------------------------------------------------|----------------------------|----------------|-------|
| DROPPED CLUBS: 0          |    |                                                | GENDER DISTRIBUTION        |                |       |
|                           |    |                                                | MALE                       | 1,772 (48.53%) |       |
|                           |    |                                                | FEMALE                     | 1,878 (51.44%) |       |
| DROPPED MEMBERS           |    |                                                |                            |                |       |
| DECEASED                  | 4  | CLICK HERE FOR CUMULATIVE                      | TOTAL FAMILY UNIT MEMBERS  |                | 1,287 |
| CLUB CANCELLED 0 OTHER 93 |    | MEMBERSHIP DATA                                | FAMILY MEMBERS PAYING HALF |                | 700   |
|                           |    |                                                |                            |                | 763   |
| TOTAL                     | 97 |                                                |                            |                |       |

## District 301A2

GMT: LOCATION PHILIPPINES GMT CA

| •             |               |             |               |                               |                        |                         | • • • • • • • • • • • • • • • • • • • •            |  |
|---------------|---------------|-------------|---------------|-------------------------------|------------------------|-------------------------|----------------------------------------------------|--|
|               | Club          | s           |               | Members RESULTS FOR 2023-2024 |                        |                         |                                                    |  |
|               | RESULTS FOR   | R 2023-2024 |               |                               |                        |                         |                                                    |  |
| QUARTER       | NEW CLUB GOAL | NEW CLUBS   | DROPPED CLUBS | QUARTER MEME                  | BER GROWTH NET<br>GOAL | MEMBER GROWTH<br>ACTUAL | DROPPED<br>MEMBERS ACTUAL<br>(including transfers) |  |
| JULY/AUG/SEPT | 2             | 1           | 0             | JULY/AUG/SEPT                 | 20                     | 297                     | 77                                                 |  |
| OCT/NOV/DEC   | 0             | 2           | 0             | OCT/NOV/DEC                   | 20                     | 99                      | 20                                                 |  |
| JAN/FEB/MAR   | 2             | 0           | 0             | JAN/FEB/MAR                   | 25                     | 0                       | 0                                                  |  |
| APR/MAY/JUNE  | 1             | 0           | 0             | APR/MAY/JUNE                  | 25                     | 0                       | 0                                                  |  |