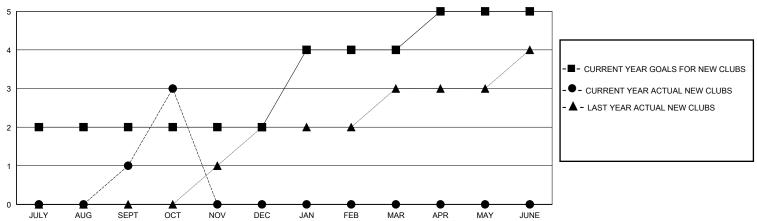

## GOALS AND ACTUAL NEW CLUBS CUMULATIVE

## District 301A2

GMT: LOCATION PHILIPPINES GMT CA

| •             |               |             |               |                               |                        |                         | • • • • • • • • • • • • • • • • • • • •            |  |
|---------------|---------------|-------------|---------------|-------------------------------|------------------------|-------------------------|----------------------------------------------------|--|
|               | Club          | s           |               | Members RESULTS FOR 2023-2024 |                        |                         |                                                    |  |
|               | RESULTS FOR   | R 2023-2024 |               |                               |                        |                         |                                                    |  |
| QUARTER       | NEW CLUB GOAL | NEW CLUBS   | DROPPED CLUBS | QUARTER MEME                  | BER GROWTH NET<br>GOAL | MEMBER GROWTH<br>ACTUAL | DROPPED<br>MEMBERS ACTUAL<br>(including transfers) |  |
| JULY/AUG/SEPT | 2             | 1           | 0             | JULY/AUG/SEPT                 | 20                     | 297                     | 77                                                 |  |
| OCT/NOV/DEC   | 0             | 2           | 0             | OCT/NOV/DEC                   | 20                     | 99                      | 20                                                 |  |
| JAN/FEB/MAR   | 2             | 0           | 0             | JAN/FEB/MAR                   | 25                     | 0                       | 0                                                  |  |
| APR/MAY/JUNE  | 1             | 0           | 0             | APR/MAY/JUNE                  | 25                     | 0                       | 0                                                  |  |